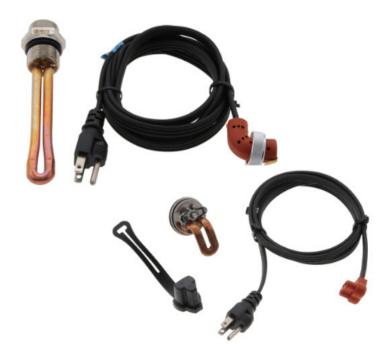

## **Immersion Engine Heaters**

Immersion heaters, engine block heaters and oil pan heaters warm the engine fluids of gas and diesel engines.

Last updated: Tuesday, 21 September 2021 02:46 PM

▲Back to Top