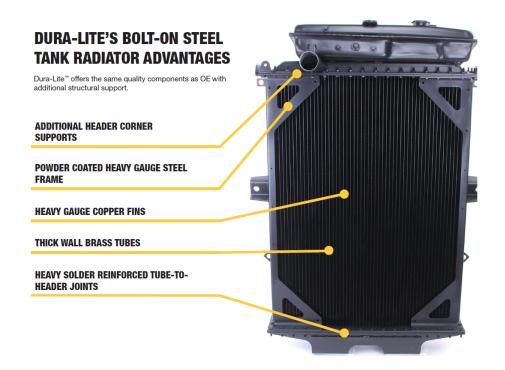

#### **Product Highlights**

**Additional Header Corner Supports** 

Powder Coated Heavy Gauge Steel Frame

**Heavy Gauge Copper Fins** 

Thick Wall Brass Tubes

Heavy Solder Reinforced Tube to Header Joints

**Top Movers - Dura-Lite Radiators (ST)** 