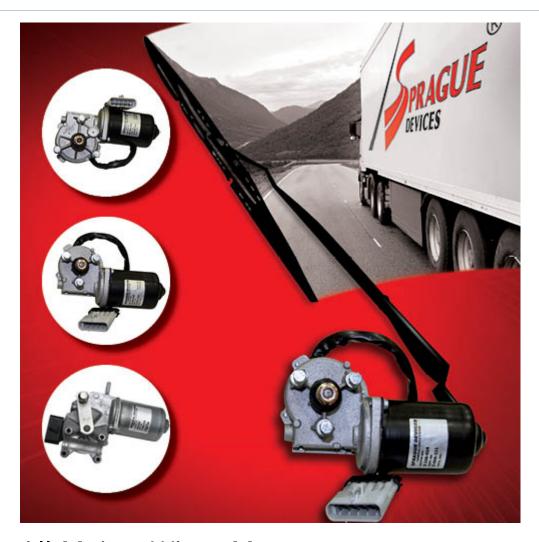

# **All-Makes Wiper Motors**

Our range of motors are OE quality and are designed to ensure that you won't lose any of your original wiper system functionality. Installation couldn't be easier. Each motor features a connector and mounting interface for fitment to most major domestic truck makes and models (see listing below). Sprague is the name you can trust with a reputation for delivering innovative solutions for more than 80 years.

#### **Product Highlights**

Premium OE Quality - durability to SAE J198 standard

Easy fit - connector and installation hardware\* included

Retain your vehicles existing wiper functionality and configuration

## **Top Movers - (Insert Product Name)**

| Part Number | Model         | Description                                                   |
|-------------|---------------|---------------------------------------------------------------|
| E-006-226   | Sprague Motor | All-Makes Wiper Motor                                         |
| E-008-221   | Sprague Motor | All-Makes Wiper Motor (Columbia, Century, Coronado, Cascadia) |
| E-008-222   | Sprague Motor | All-Makes Wiper Motor                                         |
| E-008-223   | Sprague Motor | All-Makes Wiper Motor (Western Star)                          |
| E-008-224   | Sprague Motor | All-Makes Wiper Motor                                         |
| E-008-225   | Sprague Motor | All-Makes Wiper Motor                                         |
| E-008-230   | Sprague Motor | All-Makes Wiper Motor                                         |
| E-007-101   | M2 Adaptor    | Harness for M2 (also requires motor E-008-221)                |
| E-FLD-001   | FLD Adaptor   | Harness for FLD (also requires motor E-008-223)               |