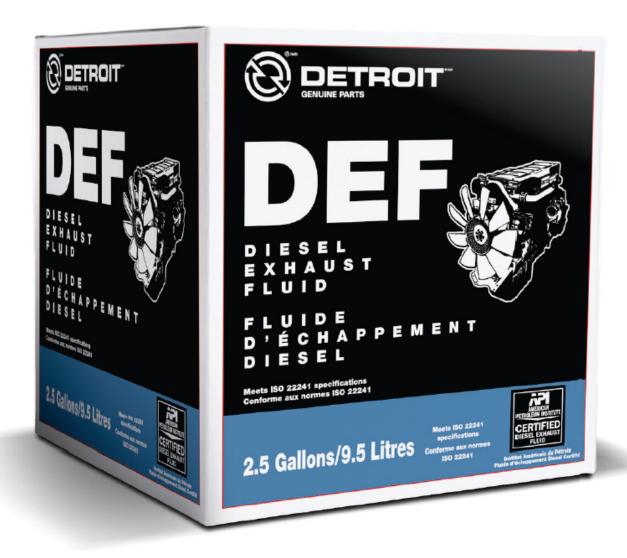

## **Detroit Genuine Parts DEF**

Detroit® Diesel Exhaust Fluid converts NOx emissions to harmless nitrogen and water using a mixture of high purity synthetic urea and deionized water in your Selective Catalytic Reduction (SCR) system. Batch tested to exceed the highest OEM quality standards, Detroit® DEF ensures performance and gets it right every time.

**DETROIT DEF US SELL SHEET R5** 

**DETROIT DEF CANADA SELL SHEETS R5** 

- OEM factory fill DEF technology for Daimler Truck North America
- Produced by the makers of America's #1 Brand of Diesel Exhaust Fluid, Blue DEF
- Tested and blended with high quality urea
- · Non-toxic and non-flammable for easy and safe handling