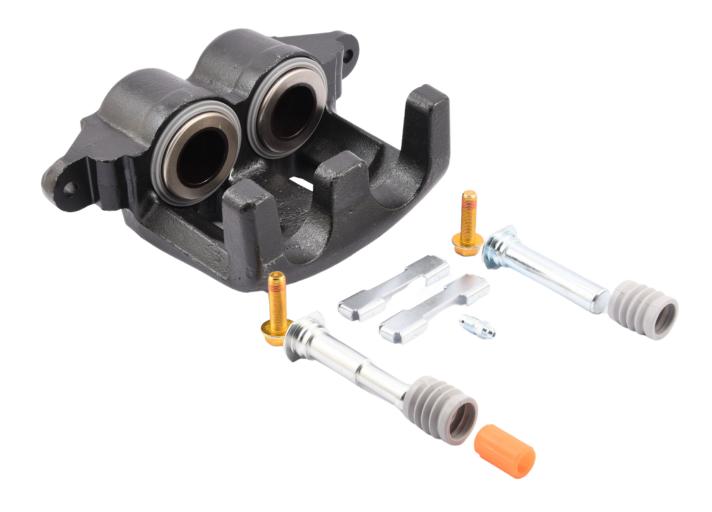

# ALLIANCE PARTS



# Alliance Hydraulic Brake Calipers

### Features and Highlights

- 100% core inspection and qualification with a proprietary core receiving process.
- The disassembly process ensures maximum component salvage and integrity.
- A 100% component inspection and testing process ensures well-defined acceptance criteria before assembly.
- 100% End-of-Line test for pistons displacement, force, and delta between pistons forces. Acceptance criteria and specs are developed by benchmarking OE samples.



- All wear-prone components such as elastomers, rubber, seals, and fasteners are subject to mandatory replacement with new ones.
- Corrosion protected by Premium Quality E-Coat.
- Utilization of internally developed best-in-class cleaning

### **Coverage of All Applications**

- · Pickup Trucks
- B