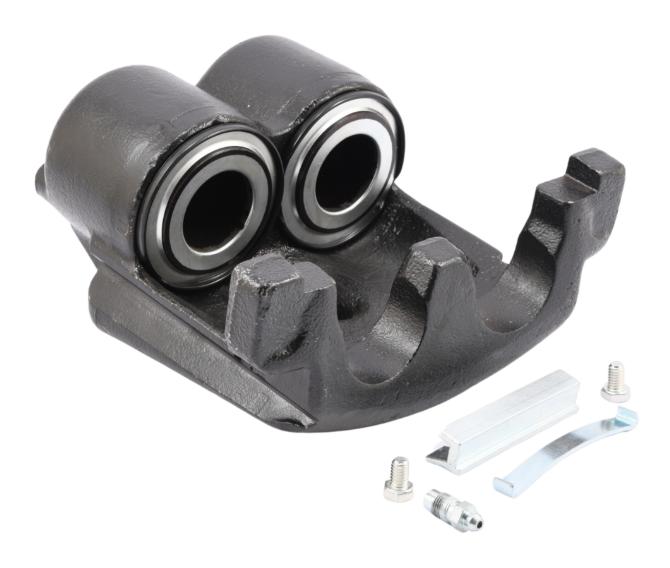

nt with new ones.
- Corrosion protected by Premium Quality E-Coat.
- Utilization of internally developed best-in-class cleaning

### **Coverage of All Applications**

- · Pickup Trucks
- Box Truck
- · School Buses
- Flatbed Trucks
- · Semi Trucks
- Motorhomes and Motorcoaches
- · & Many More

### Semi-Loaded Hydraulic Brake Caliper Advantage

1. Choice of Friction (WD & Tech)

- Reducing Caliper Shelf Costs
- · Reducing inventory duplication

### 2. Ready for Installation (Tech)

- Bracket attached for mounting to vehicle
- · Just add friction choice

### 3.No Surprises (WD & Tech)

- · OEM Specific hardware included
- · No back and forth trips to the toolbox

### 4. Quality Assured (WD & Tech)

- Brake Caliper backed by limited lifetime warranty
- 5. 16 SKUS Available for this program





Alliance Parts Brake Calipers Medium Duty Flyer

Alliance Hydraulic Brake Calipers Training Guide





### Calipers Built to a Higher Standard

## **Cross References**

Cross Reference Spreadsheet

Last updated: Wednesday, 07 May 2025 12:00 PM

**∧**Back to Top

Copyright © Daimler Truck North America LLC. <u>Privacy Statement, Legal Notices and Terms (https://daimler-trucksnorthamerica.com/privacy-policy)</u>.

All rights reserved. Daimler Truck North America LLC is a <u>Daimler (http://www.daimler.com/)</u> company.