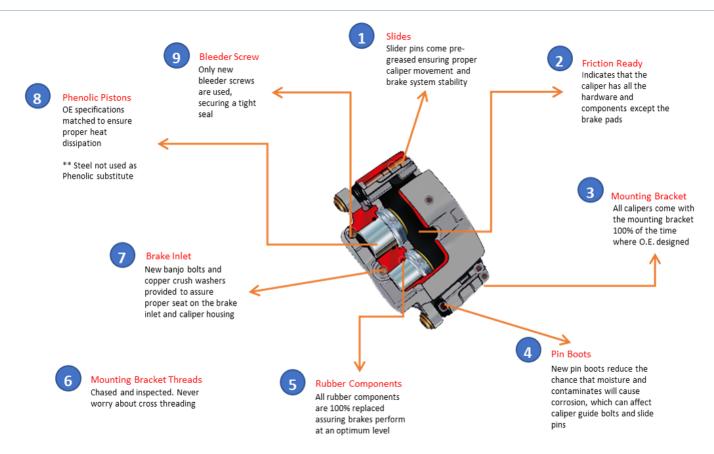

d best-in-class cleaning

### **Coverage of All Applications**

- · Pickup Trucks
- Box Truck
- · School Buses
- Flatbed Trucks
- · Semi Trucks
- Motorhomes and Motorcoaches
- · & Many More

### Semi-Loaded Hydraulic Brake Caliper Advantage

1. Choice of Friction (WD & Tech)

- Reducing Caliper Shelf Costs
- · Reducing inventory duplication

### 2. Ready for Installation (Tech)

- Bracket attached for mounting to vehicle
- · Just add friction choice

### 3.No Surprises (WD & Tech)

- · OEM Specific hardware included
- · No back and forth trips to the toolbox

### 4. Quality Assured (WD & Tech)

- Brake Caliper backed by limited lifetime warranty
- 5. 16 SKUS Available for this program





Alliance Parts Brake Calipers Medium Duty Flyer

Alliance Hydraulic Brake Calipers Training Guide





### Calipers Built to a Higher Standard

## **Cross References**

Cross Reference Spreadsheet

Last updated: Wednesday, 07 May 2025 12:00 PM

**∧**Back to Top

Copyright © Daimler Truck North America LLC. <u>Privacy Statement, Legal Notices and Terms (https://daimler-trucksnorthamerica.com/privacy-policy)</u>.

All rights reserved. Daimler Truck North America LLC is a <u>Daimler (http://www.daimler.com/)</u> company.