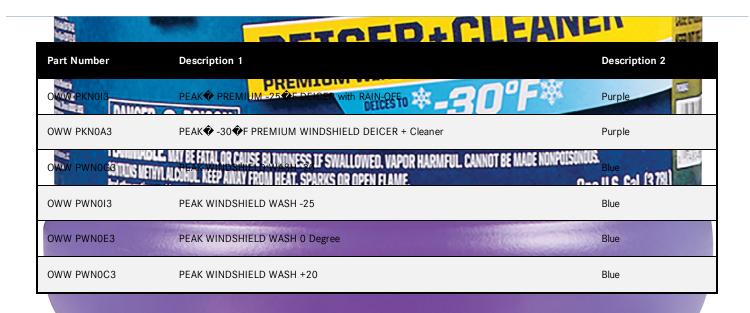

## **Products Include:**

- PEAK® PREMIUM -25°F DEICER with RAIN-OFF
- PEAK® -30°F PREMIUM WINDSHIELD DEICER + Cleaner
  - Premium All Season Formulation
- PEAK Windshield Wash -20
  - Conventional Blue Formulation
- PEAK ECO Bug Wash with RAIN-OFF +32