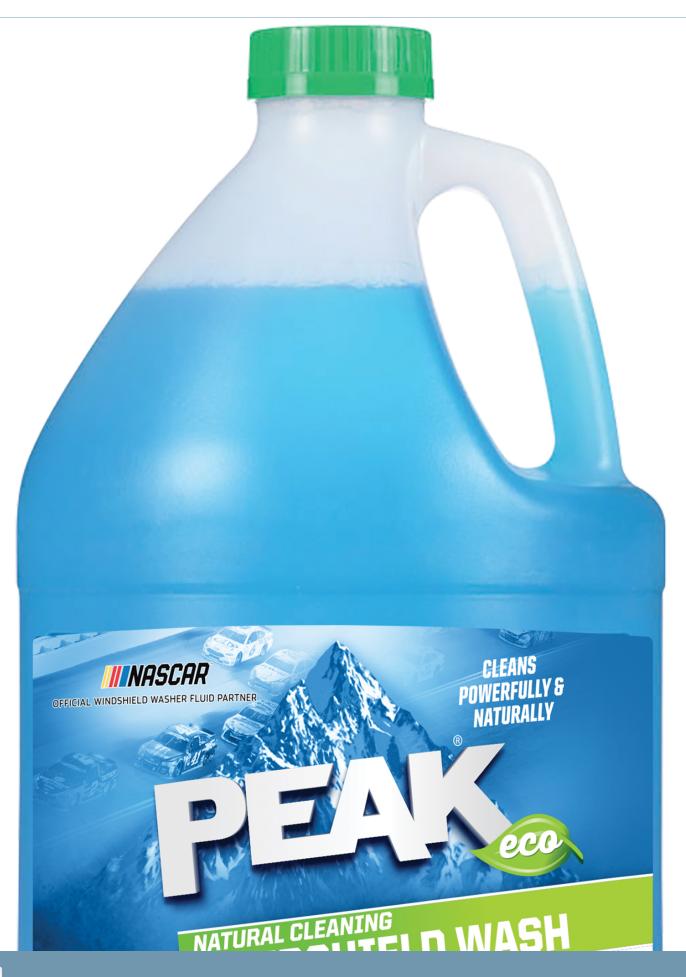

## PEAK Washer Fluid - Old World Industries

Repels Rain, Sleet, Snow and Ice

## **Products Include:**

- PEAK® PREMIUM -25°F DEICER with RAIN-OFF
- PEAK® -30°F PREMIUM WINDSHIELD DEICER + Cleaner
  - Premium All Season Formulation
- PEAK Windshield Wash -20
  - Conventional Blue Formulation
- PEAK ECO Bug Wash with RAIN-OFF +32